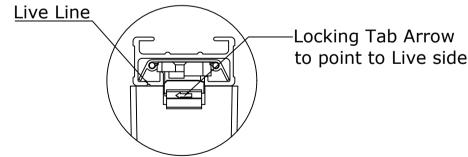

Available Finishes: White or Black

| Lamp Details |         |       |        |         |
|--------------|---------|-------|--------|---------|
| Product Code | Wattage | CCT   | Lumens | CRI Ra: |
| KSR6525      | 10W     | 3000K | 690    | 83      |
| KSR6526      | 10W     | 4000K | 800    | 83      |