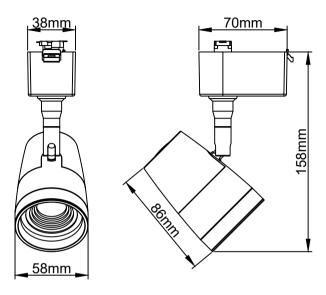

## Installation Procedure

Familiarize yourself with the way the luminaire attaches to the track and ensuring the correct polarity. KSR recommend to insert the luminaire into track with the locking tab opposite the Live side (shown by the line on the track) then turn the luminaire clockwise until the locking tab locks into the track, never force the luminaire see Fig. 1. Visual confirmation that the luminare is located correctly is that the arrow on the locking tab should point towards the Live side of the track (shown by the line on the track) see Fig.2. Make sure the locking tab is located in the locked position.