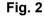

## Installation Procedure

Familiarize yourself with the way the luminaire attaches to the track and ensuring the correct polarity. KSR recommend to insert the luminaire into track with the locking tab opposite the Live side (shown by the line on the track) then turn the luminaire clockwise until the locking tab locks into the track, never force the luminaire see Fig. 1. Visual confirmation that the luminare is located correctly is that the arrow on the locking tab should point towards the Live side of the track (shown by the line on the track) see Fig.2. Make sure the locking tab is located in the locked position.