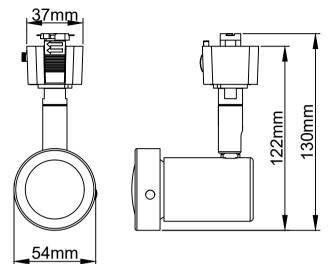

# Escala Pro IV (()) GU10 Track Fitting

Available Finishes: White or Black

KSR Lighting Aftersales: 023 92 674343 E-mail: aftersales@ksrlighting.com