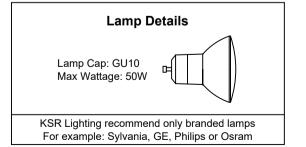

Fit lamp in fitting.

Please observe the minimum safe distance from the nearest illuminated surface when setting the beam direction.

Adjust beam aim by turning and tilting head of luminaire.

Turn on the mains supply and ensure the luminaire is working correctly. Avoid touching a hot luminaire.

# Escala Pro IV (()) GU10 Track Fitting

Available Finishes: White or Black

KSR Lighting Aftersales: 023 92 674343 E-mail: aftersales@ksrlighting.com