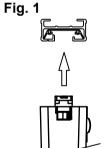

### Installation Procedure

Familiarize yourself with the way the luminaire attaches to the track and ensuring the correct polarity.

KSR recommend to insert the luminaire into track with the locking tab opposite the Live side (shown by the line on the track) then turn the luminaire clockwise until the locking tab locks into the track, never force the luminaire see Fig.1. Visual confirmation that the luminare is located correctly is that the arrows on the locking tab should point towards the Live side of the track (shown by the line on the track) see Fig.2. Make sure the locking tab is located in the locked position.