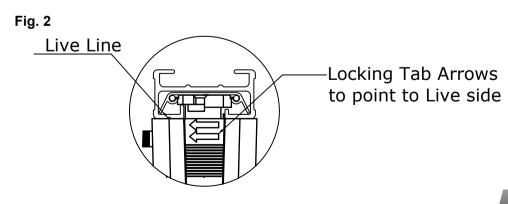

### Installation Procedure

Familiarize yourself with the way the luminaire attaches to the track and ensuring the correct polarity.

KSR recommend to insert the luminaire into track with the locking tab opposite the Live side (shown by the line on the track) then turn the luminaire clockwise until the locking tab locks into the track, never force the luminaire see Fig.1. Visual confirmation that the luminare is located correctly is that the arrows on the locking tab should point towards the Live side of the track (shown by the line on the track) see Fig.2. Make sure the locking tab is located in the locked position.