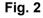

## **Installation Procedure**

Familiarize yourself with the way the luminaire attaches to the track and ensuring the correct polarity. KSR recommend to insert the luminaire into track with the locking tab opposite the Live side (shown by the line on the track) then turn the luminaire clockwise until the locking tab locks into the track, never force the luminaire see Fig. 1. Visual confirmation that the luminare is located correctly is that the arrows on the locking tab should point towards the Live side of the track (shown by the line on the track) see Fig.2. Make sure the locking tab is located in the locked position.