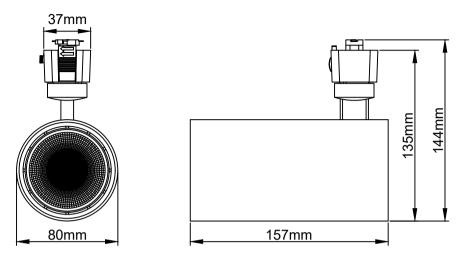

## **Installation Procedure**

Familiarize yourself with the way the luminaire attaches to the track and ensuring the correct polarity. KSR recommend to insert the luminaire into track with the locking tab opposite the Live side (shown by the line on the track) then turn the luminaire clockwise until the locking tab locks into the track, never force the luminaire see Fig. 1. Visual confirmation that the luminare is located correctly is that the arrows on the locking tab should point towards the Live side of the track (shown by the line on the track) see Fig.2. Make sure the locking tab is located in the locked position.