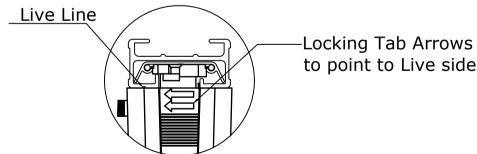

This product contains a light source of energy efficiency class F The LED light source and Control Gear in this product can be replaced by a professional.

Available Finishes: White or Black

| Lamp Details |         |       |        |         |
|--------------|---------|-------|--------|---------|
| Product Code | Wattage | CCT   | Lumens | CRI Ra: |
| KSR6527      | 20W     | 3000K | 1775   | >90     |
| KSR6528      | 20W     | 4000K | 1862   | >90     |