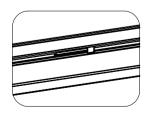

## Installation Procedure

Familiarize yourself with the way the luminaire attaches to the track and ensuring the correct polarity. KSR open the lever(s) and insert the luminaire into track with the locking lever opposite the Live side (shown by the line on the track) then turn the lever anti-clockwise until the locking lever locks into the track lever touching the track, never force the lever see Fig.1.

Fig. 1

1, Open lever(s) and insert in to track with the lever(s) opposite the live line on the track

2. Push in so the clips locate in to track

3. Turn lever(s) Anti-Clockwise to lock/energise track

4. Finished