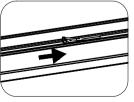

## Installation Procedure

Familiarize yourself with the way the luminaire attaches to the track and ensuring the correct polarity. KSR open the lever(s) and insert the luminaire into track with the locking lever opposite the Live side (shown by the line on the track) then turn the lever anti-clockwise until the locking lever locks into the track lever touching the track, never force the lever see Fig.1.

Fig. 1

1, Open lever(s) and insert in to track with the lever(s) opposite the live line on the track

2. Push in so the clips locate in to track

3. Turn lever(s) Anti-Clockwise to lock/energise track

4. Finished