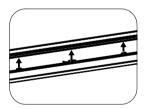

## Installation Procedure

Familiarize yourself with the way the luminaire attaches to the track and ensuring the correct polarity. KSR open the lever(s) and insert the luminaire into track with the locking lever opposite the Live side (shown by the line on the track) then turn the lever anti-clockwise until the locking lever locks into the track lever touching the track, never force the lever see Fig.1.

Fig. 1

1, Open lever(s) and insert in to track with the lever(s) opposite the live line on the track

2. Push in so the clips locate in to track

3. Turn lever(s) Anti-Clockwise to lock/energise track

4. Finished