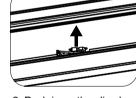

## Installation Procedure

Familiarize yourself with the way the luminaire attaches to the track and ensuring the correct polarity. KSR open the lever(s) and insert the luminaire into track with the locking lever opposite the Live side (shown by the line on the track) then turn the lever anti-clockwise until the locking lever locks into the track lever touching the track, never force the lever see Fig.1.

Fig. 1

1, Open lever(s) and insert in to track with the lever(s) opposite the live line on the track

2. Push in so the clips locate in to track

3. Turn lever(s) Anti-Clockwise to lock/energise track

4. Finished