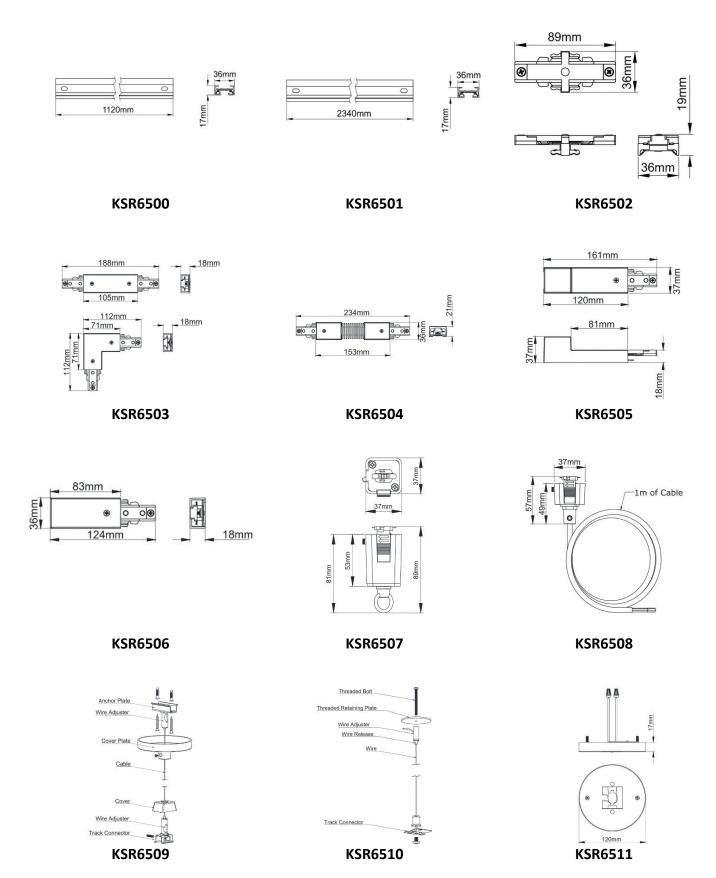

## **Product Specification**

| Product<br>Code | Product Description                                         | Protection<br>Class |
|-----------------|-------------------------------------------------------------|---------------------|
|                 |                                                             | 0.000               |
| KSR6500         | Escala Pro 4ft Single Circuit Track                         |                     |
| KSR6501         | Escala Pro 8ft Single Circuit Track                         | 1                   |
| KSR6502         | Escala Pro Straight Connector                               | 1                   |
| KSR6503         | Escala Pro L/Straight Connector with Live Feed              | 1                   |
| KSR6504         | Escala Pro Flexible Connector                               | 1                   |
| KSR6505         | Escala Pro Live End with Conduit Entry                      | 1                   |
| KSR6506         | Escala Pro Live End                                         | 1                   |
| KSR6507         | Escala Pro Adaptor to Suspend Pendants (5A max.)            | 1                   |
| KSR6508         | Escala Pro Adaptor to Provide Power with 1m Cable (5A max.) | 1                   |
| KSR6509         | Escala Pro 2m Wire Suspension Kit                           | N/A                 |
| KSR6510         | Escala Pro Suspension Kit for Suspended Ceilings            | N/A                 |
| KSR6511         | Escala Pro Surface Place                                    | I                   |

### **Product Dimensions**

KSR Lighting is constantly developing and improving its products. For this reason, all product descriptions in this data sheet are intended as a general guide, and KSR may change specifications from time to time in the interest of product development, without prior notification or public announcement. All descriptions in this data sheet present only general particulars of the goods to which they refer and shall not form part of any contract. Data in this guide has been obtained in controlled experimental conditions. However, KSR Lighting cannot accept any liability arising from the reliance on such data to the extent permitted.