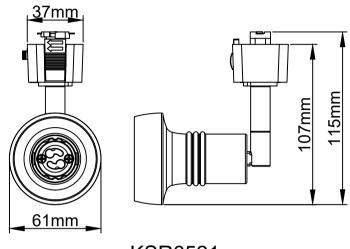

## **GU10 Track Fitting** Escala Pro II

Available Finishes: White or Black

KSR6521

KSR Lighting Aftersales: 023 92 674343 E-mail: aftersales@ksrlighting.com