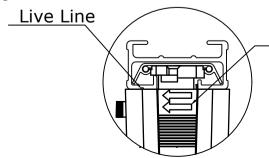

## Installation Procedure

Familiarize yourself with the way the luminaire attaches to the track and ensuring the correct polarity. KSR recommend to insert the luminaire into track with the locking tab opposite the Live side (shown by the line on the track) then turn the luminaire clockwise until the locking tab locks into the track, never force the luminaire see Fig.1. Visual confirmation that the luminaire is located correctly is that the arrows on the locking tab should point towards the Live side of the track (shown by the line on the track) see Fig.2. Make sure the locking tab is located in the locked position. Fit lamp in fitting.

Avoid touching a hot luminaire.

Fig. 2

Locking Tab Arrows to point to Live side

**Product Information** 