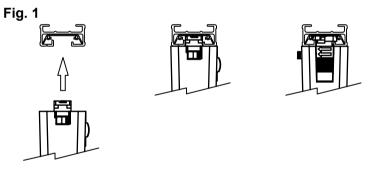

## Installation Procedure

Familiarize yourself with the way the luminaire attaches to the track and ensuring the correct polarity. KSR recommend to insert the luminaire into track with the locking tab opposite the Live side (shown by the line on the track) then turn the luminaire clockwise until the locking tab locks into the track, never force the luminaire see Fig.1. Visual confirmation that the luminaire is located correctly is that the arrows on the locking tab should point towards the Live side of the track (shown by the line on the track) see Fig.2. Make sure the locking tab is located in the locked position. Fit lamp in fitting.