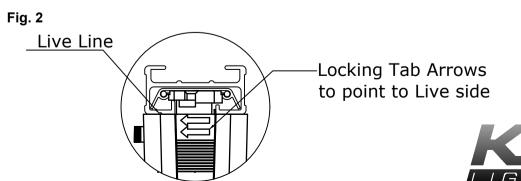

#### Installation Procedure

Familiarize yourself with the way the luminaire attaches to the track and ensuring the correct polarity. KSR recommend to insert the luminaire into track with the locking tab opposite the Live side (shown by the line on the track) then turn the luminaire clockwise until the locking tab locks into the track, never force the luminaire see Fig.1. Visual confirmation that the luminare is located correctly is that the arrows on the locking tab should point towards the Live side of the track (shown by the line on the track) see Fig.2. Make sure the locking tab is located in the locked position.