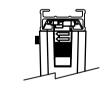

#### Installation Procedure

Familiarize yourself with the way the luminaire attaches to the track and ensuring the correct polarity. KSR recommend to insert the luminaire into track with the locking tab opposite the Live side (shown by the line on the track) then turn the luminaire clockwise until the locking tab locks into the track, never force the luminaire see Fig.1. Visual confirmation that the luminare is located correctly is that the arrows on the locking tab should point towards the Live side of the track (shown by the line on the track) see Fig.2. Make sure the locking tab is located in the locked position.