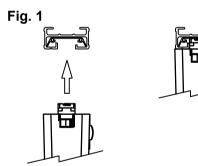

#### Installation Procedure

Familiarize yourself with the way the luminaire attaches to the track and ensuring the correct polarity. KSR recommend to insert the luminaire into track with the locking tab opposite the Live side (shown by the line on the track) then turn the luminaire clockwise until the locking tab locks into the track, never force the luminaire see Fig.1. Visual confirmation that the luminare is located correctly is that the arrows on the locking tab should point towards the Live side of the track (shown by the line on the track) see Fig.2. Make sure the locking tab is located in the locked position.