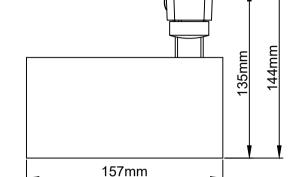

### KSR6527/KSR6528

**Escala Pro** 

37mm

80mm

| Lamp Details |                       |                          |                              |
|--------------|-----------------------|--------------------------|------------------------------|
| Wattage      | ССТ                   | Lumens                   | CRI Ra:                      |
| 20W          | 3000K                 | 1952                     | >90                          |
| 20W          | 4000K                 | 1952                     | >90                          |
|              | <b>Wattage</b><br>20W | Wattage CCT<br>20W 3000K | WattageCCTLumens20W3000K1952 |