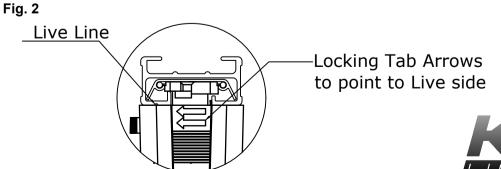

#### **Installation Procedure**

Familiarize yourself with the way the luminaire attaches to the track and ensuring the correct polarity. KSR recommend to insert the luminaire into track with the locking tab opposite the Live side (shown by the line on the track) then turn the luminaire clockwise until the locking tab locks into the track, never force the luminaire see Fig.1. Visual confirmation that the luminare is located correctly is that the arrows on the locking tab should point towards the Live side of the track (shown by the line on the track) see Fig.2. Make sure the locking tab is located in the locked position.