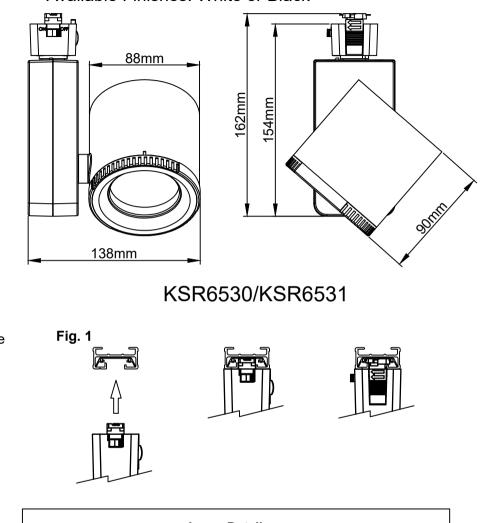

### Escala Pro ( ( ) 20W LED Adjustable Beam Angle Track Fitting

Available Finishes: White or Black

Read these instructions before commencing installation & retain them for future reference.

Adjust the fitting to the desired position, the head section will tilt and rotate, do not force the adjustment past the stopping point.

Rotate the front face of the luminaire between 20° and 45° as required for the application.