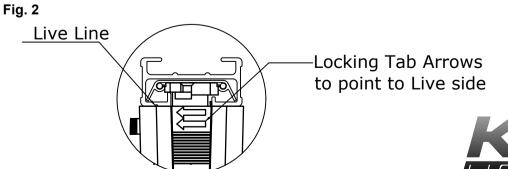

### **Installation Procedure**

Familiarize yourself with the way the luminaire attaches to the track and ensuring the correct polarity. KSR recommend to insert the luminaire into track with the locking tab opposite the Live side (shown by the line on the track) then turn the luminaire clockwise until the locking tab locks into the track, never force the luminaire see Fig.1. Visual confirmation that the luminare is located correctly is that the arrows on the locking tab should point towards the Live side of the track (shown by the line on the track) see Fig.2. Make sure the locking tab is located in the locked position.