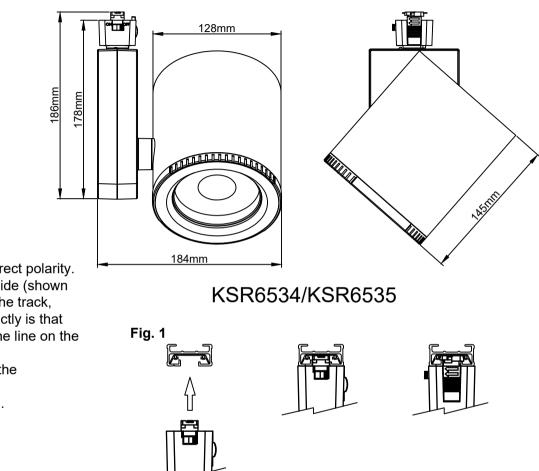

### **Installation Procedure**

Familiarize yourself with the way the luminaire attaches to the track and ensuring the correct polarity. KSR recommend to insert the luminaire into track with the locking tab opposite the Live side (shown by the line on the track) then turn the luminaire clockwise until the locking tab locks into the track, never force the luminaire see Fig.1. Visual confirmation that the luminare is located correctly is that the arrows on the locking tab should point towards the Live side of the track (shown by the line on the track) see Fig.2. Make sure the locking tab is located in the locked position.

Adjust the fitting to the desired position, the head section will tilt and rotate, do not force the adjustment past the stopping point.

Rotate the front face of the luminaire between 20° and 50° as required for the application.