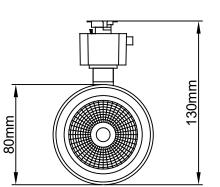

KSR Lighting Aftersales: 023 92 674343 E-mail: aftersales@ksrlighting.com

**Product Information** 

29.03.2019RTG

Escala Pro ( ) 18W LED Track Fitting

Available Finishes: White or Black