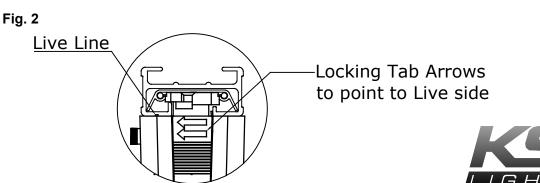

### **Installation Procedure**

Familiarize yourself with the way the luminaire attaches to the track and ensuring the correct polarity. KSR recommend to insert the luminaire into track with the locking tab opposite the Live side (shown by the line on the track) then turn the luminaire clockwise until the locking tab locks into the track, never force the luminaire see Fig.1. Visual confirmation that the luminare is located correctly is that the arrows on the locking tab should point towards the Live side of the track (shown by the line on the track) see Fig.2. Make sure the locking tab is located in the locked position.