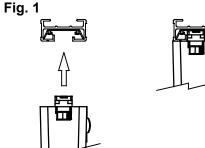

### **Installation Procedure**

Familiarize yourself with the way the luminaire attaches to the track and ensuring the correct polarity. KSR recommend to insert the luminaire into track with the locking tab opposite the Live side (shown by the line on the track) then turn the luminaire clockwise until the locking tab locks into the track, never force the luminaire see Fig.1. Visual confirmation that the luminare is located correctly is that the arrows on the locking tab should point towards the Live side of the track (shown by the line on the track) see Fig.2. Make sure the locking tab is located in the locked position.