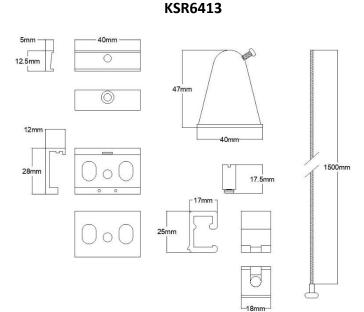

## **Product Specification**

| Product<br>Code | Product Description                         | Protection<br>Class |
|-----------------|---------------------------------------------|---------------------|
|                 |                                             |                     |
| KSR6400         | Escala 1 Metre 3 Circuit Track              | I                   |
| KSR6401         | Escala 2 Metre 3 Circuit Track              | I                   |
| KSR6402         | Escala 3 Metre 3 Circuit Track              | I                   |
| KSR6403         | Escala 3 Circuit Live End Right feed        | I                   |
| KSR6404         | Escala 3 Circuit Live End Left feed         | I                   |
| KSR6405         | Escala 3 Circuit Mini Connector             | I                   |
| KSR6406         | Escala 3 Circuit I Connector with Live Feed | 1                   |
| KSR6407         | Escala 3 Circuit L Connector Right feed     | I                   |
| KSR6408         | Escala 3 Circuit L Connector Left feed      | 1                   |
| KSR6409         | Escala 3 Circuit T Connector Right feed     | 1                   |
| KSR6410         | Escala 3 Circuit T Connector Left feed      | I                   |
| KSR6411         | Escala 3 Circuit Flexible Connector         | 1                   |
| KSR6413         | Escala 3 Circuit End Cap                    | N/A                 |
| KSR6414         | Escala 3 Circuit 1.5m Suspension            | N/A                 |