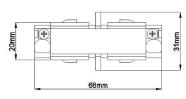

# **Product Dimensions**

KSR6412

20mm 31 5mm

KSR Lighting is constantly developing and improving its products. For this reason, all product descriptions in this data sheet are intended as a general guide, and KSR may change specifications from time to time in the interest of product development, without prior notification or public announcement. All descriptions in this data sheet present only general particulars of the goods to which they refer and shall not form part of any contract. Data in this guide has been obtained in controlled experimental conditions. However, KSR Lighting cannot accept any liability arising from the reliance on such data to the extent permitted.