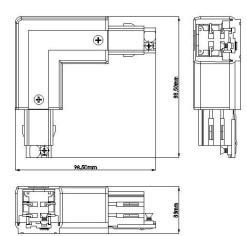

33mm

25.50mm -

KSR6406

KSR6407

# **Product Dimensions**

KSR6408

KSR6409

KSR6410

KSR6411