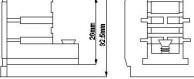

# **Product Dimensions**

KSR6412

20mm 31 5mm

KSR Lighting is constantly developing and improving its products. For this reason, all product descriptions in this data sheet are intended as a general guide, and KSR may change specifications from time to time in the interest of product development, without prior notification or public announcement. All descriptions in this data sheet present only general particulars of the goods to which they refer and shall not form part of any contract. Data in this guide has been obtained in controlled experimental conditions. However, KSR Lighting cannot accept any liability arising from the reliance on such data to the extent permitted.