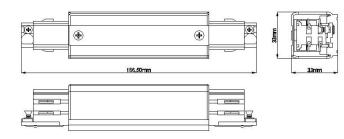

|   |





33mm

25.50mm -

KSR6406





KSR6407



# **Product Dimensions**

KSR6408

KSR6409







KSR6410

KSR6411







# **Product Dimensions**

KSR6412

20mm 31 5mm





KSR Lighting is constantly developing and improving its products. For this reason, all product descriptions in this data sheet are intended as a general guide, and KSR may change specifications from time to time in the interest of product development, without prior notification or public announcement. All descriptions in this data sheet present only general particulars of the goods to which they refer and shall not form part of any contract. Data in this guide has been obtained in controlled experimental conditions. However, KSR Lighting cannot accept any liability arising from the reliance on such data to the extent permitted.