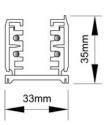

## **Product Dimensions**

KSR6400/1/2

KSR6403

KSR6405

KSR6404

|   | <b>(+</b> ) |  |
|---|-------------|--|
|   | =           |  |
|   | K           |  |
| - | 98.50mm     |  |

| (                                                                                                                                                                                                                                                                                                                                                                                                                                                                                                                                                                                                                                                                                                                                                                                                                                                                                                                                                                                                                                                                                                                                                                                                                                                                                                                                                                                                                                                                                                                                                                                                                                                                                                                                                                                                                                                                                                                                                                                                                                                                                                                              | ( |
|--------------------------------------------------------------------------------------------------------------------------------------------------------------------------------------------------------------------------------------------------------------------------------------------------------------------------------------------------------------------------------------------------------------------------------------------------------------------------------------------------------------------------------------------------------------------------------------------------------------------------------------------------------------------------------------------------------------------------------------------------------------------------------------------------------------------------------------------------------------------------------------------------------------------------------------------------------------------------------------------------------------------------------------------------------------------------------------------------------------------------------------------------------------------------------------------------------------------------------------------------------------------------------------------------------------------------------------------------------------------------------------------------------------------------------------------------------------------------------------------------------------------------------------------------------------------------------------------------------------------------------------------------------------------------------------------------------------------------------------------------------------------------------------------------------------------------------------------------------------------------------------------------------------------------------------------------------------------------------------------------------------------------------------------------------------------------------------------------------------------------------|---|
|                                                                                                                                                                                                                                                                                                                                                                                                                                                                                                                                                                                                                                                                                                                                                                                                                                                                                                                                                                                                                                                                                                                                                                                                                                                                                                                                                                                                                                                                                                                                                                                                                                                                                                                                                                                                                                                                                                                                                                                                                                                                                                                                |   |
| y market and the second |   |
|                                                                                                                                                                                                                                                                                                                                                                                                                                                                                                                                                                                                                                                                                                                                                                                                                                                                                                                                                                                                                                                                                                                                                                                                                                                                                                                                                                                                                                                                                                                                                                                                                                                                                                                                                                                                                                                                                                                                                                                                                                                                                                                                |   |

33mm

25.50mm -

KSR6406

KSR6407