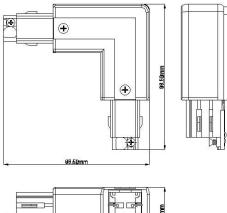

## **Product Dimensions**

KSR6400/1/2

KSR6403

KSR6405

KSR6404

|   | <b>(+</b> ) |  |
|---|-------------|--|
|   | =           |  |
|   | K           |  |
| - | 98.50mm     |  |

| (                                                                                                                                                                                                                                                                                                                                                                                                                                                                                                                                                                                                                                                                                                                                                                                                                                                                                                                                                                                                                                                                                                                                                                                                                                                                                                                                                                                                                                                                                                                                                                                                                                                                                                                                                                                                                                                                                                                                                                                                                                                                                                                              | ( |
|--------------------------------------------------------------------------------------------------------------------------------------------------------------------------------------------------------------------------------------------------------------------------------------------------------------------------------------------------------------------------------------------------------------------------------------------------------------------------------------------------------------------------------------------------------------------------------------------------------------------------------------------------------------------------------------------------------------------------------------------------------------------------------------------------------------------------------------------------------------------------------------------------------------------------------------------------------------------------------------------------------------------------------------------------------------------------------------------------------------------------------------------------------------------------------------------------------------------------------------------------------------------------------------------------------------------------------------------------------------------------------------------------------------------------------------------------------------------------------------------------------------------------------------------------------------------------------------------------------------------------------------------------------------------------------------------------------------------------------------------------------------------------------------------------------------------------------------------------------------------------------------------------------------------------------------------------------------------------------------------------------------------------------------------------------------------------------------------------------------------------------|---|
|                                                                                                                                                                                                                                                                                                                                                                                                                                                                                                                                                                                                                                                                                                                                                                                                                                                                                                                                                                                                                                                                                                                                                                                                                                                                                                                                                                                                                                                                                                                                                                                                                                                                                                                                                                                                                                                                                                                                                                                                                                                                                                                                |   |
| y market and the second |   |
|                                                                                                                                                                                                                                                                                                                                                                                                                                                                                                                                                                                                                                                                                                                                                                                                                                                                                                                                                                                                                                                                                                                                                                                                                                                                                                                                                                                                                                                                                                                                                                                                                                                                                                                                                                                                                                                                                                                                                                                                                                                                                                                                |   |

33mm

25.50mm -

KSR6406

KSR6407