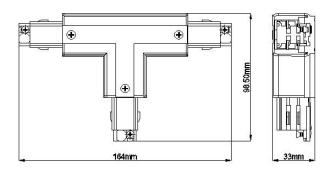

|   |





33mm

25.50mm -

KSR6406





KSR6407



# **Product Dimensions**

KSR6408

KSR6409







KSR6410

KSR6411







# **Product Dimensions**

KSR6412

20mm 31 5mm





KSR Lighting is constantly developing and improving its products. For this reason, all product descriptions in this data sheet are intended as a general guide, and KSR may change specifications from time to time in the interest of product development, without prior notification or public announcement. All descriptions in this data sheet present only general particulars of the goods to which they refer and shall not form part of any contract. Data in this guide has been obtained in controlled experimental conditions. However, KSR Lighting cannot accept any liability arising from the reliance on such data to the extent permitted.