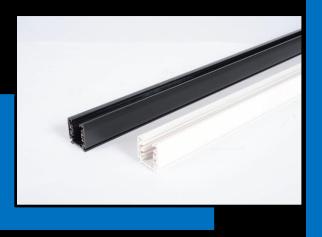

# Escala 3 Circuit Track & Accessories

Track & Accessories

## **Product Information**

The Escala Pro 3 Circuit track range have a vast range of track fittings to suit all scenarios. The track can be suspended or fixed to suit the installation. A range of accessories to create a track layout to your specification.

#### **Product Features**

- 1 year warranty
- Class I
- IP20
- 16A maximum load
- Global 240V 3 Circuit Mains Track
- Choice of Black or White finishes
- Can be suspended
- Track supplied with end caps