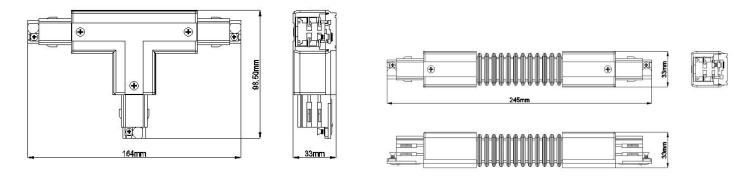

|   |





33mm

25.50mm -

KSR6406





KSR6407



# **Product Dimensions**

KSR6408

KSR6409







KSR6410

KSR6411







# **Product Dimensions**

KSR6412

20mm 31 5mm





KSR Lighting is constantly developing and improving its products. For this reason, all product descriptions in this data sheet are intended as a general guide, and KSR may change specifications from time to time in the interest of product development, without prior notification or public announcement. All descriptions in this data sheet present only general particulars of the goods to which they refer and shall not form part of any contract. Data in this guide has been obtained in controlled experimental conditions. However, KSR Lighting cannot accept any liability arising from the reliance on such data to the extent permitted.