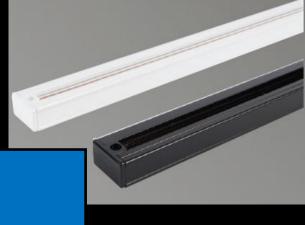

## **Product Information**

Track & Accessories

The Escala Pro single circuit mains track range have a vast range of track fittings to suit all scenarios. The track can be suspended or fixed to suit the installation. A range of accessories to create a track layout to your specification.

#### **Product Features**

- 1 year warranty
- Class I
- IP20
- 16A maximum load
- 240V single circuit mains track
- Choice of Black or White finishes
- Vast range of luminaires that can be fitted to the track
- Can be suspended
- Track supplied with end caps
- Power feed not supplied with track