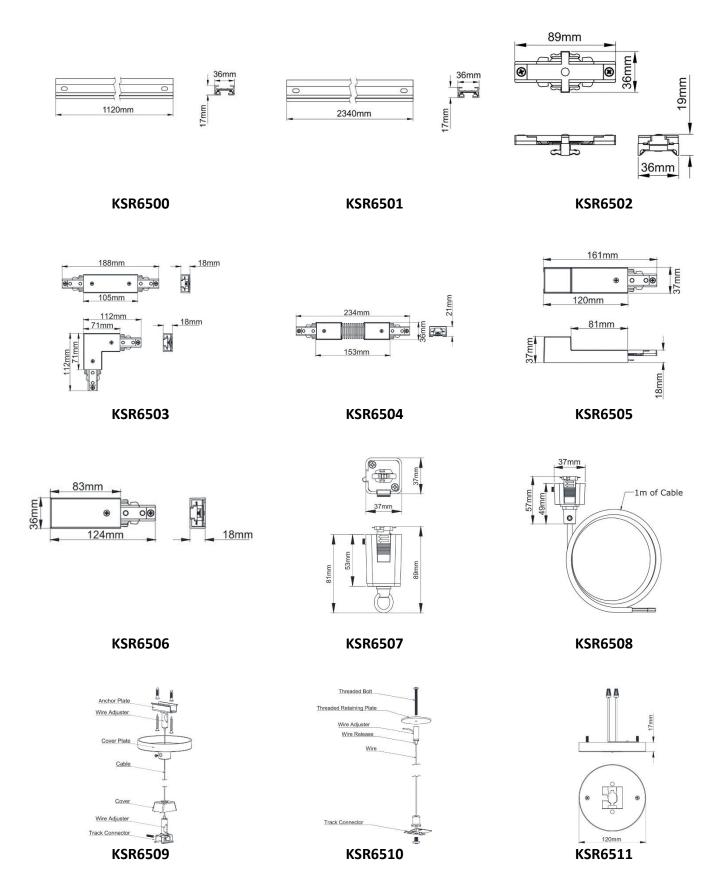

## **Product Specification**

| Product<br>Code | Product Description                                         | Protection<br>Class |
|-----------------|-------------------------------------------------------------|---------------------|
|                 |                                                             |                     |
| KSR6500         | Escala Pro 4ft Single Circuit Track                         |                     |
| KSR6501         | Escala Pro 8ft Single Circuit Track                         | 1                   |
| KSR6502         | Escala Pro Straight Connector                               | 1                   |
| KSR6503         | Escala Pro L/Straight Connector with Live Feed              | 1                   |
| KSR6504         | Escala Pro Flexible Connector                               | 1                   |
| KSR6505         | Escala Pro Live End with Conduit Entry                      | 1                   |
| KSR6506         | Escala Pro Live End                                         | 1                   |
| KSR6507         | Escala Pro Adaptor to Suspend Pendants (5A max.)            | 1                   |
| KSR6508         | Escala Pro Adaptor to Provide Power with 1m Cable (5A max.) | 1                   |
| KSR6509         | Escala Pro 2m Wire Suspension Kit                           | N/A                 |
| KSR6510         | Escala Pro Suspension Kit for Suspended Ceilings            | N/A                 |
| KSR6511         | Escala Pro Surface Place                                    | 1                   |

#### **Product Dimensions**

KSR Lighting is constantly developing and improving its products. For this reason, all product descriptions in this data sheet are intended as a general guide, and KSR may change specifications from time to time in the interest of product development, without prior notification or public announcement. All descriptions in this data sheet present only general particulars of the goods to which they refer and shall not form part of any contract. Data in this guide has been obtained in controlled experimental conditions. However, KSR Lighting cannot accept any liability arising from the reliance on such data to the extent permitted.